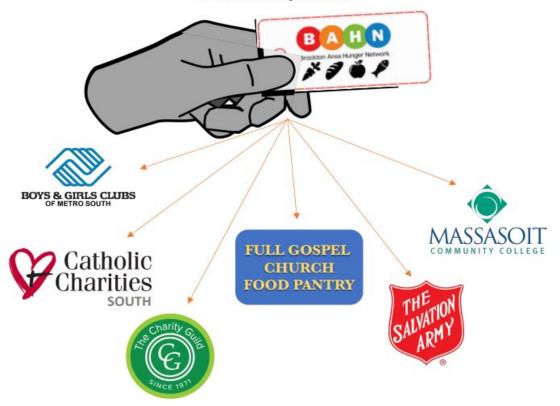

### We are members of The Brockton Area Hunger Network.

BGCMS Brockton Clubhouse @ 233 Warren Avenue Food Pantry Open: 2<sup>nd</sup> Thursday of each month (4-6pm) Inquiries about our After School programs (which include a daily hot meal)

can be directed to our our Brockton Clubhouse (508) 584-5209

Catholic Charities @ 169 Court Street Monday, Tuesday, Wednesday 10am-11:45, 1pm-2:45pm and Friday 9am-12pm Hours subject to change.

The Charity Guild @ 501 Main Street Every Tuesday & Thursday Open 10am-12pm\* and Wednesday 1pm-2:30pm\*

Please visit thecharityguild.org for updates on times and closures \*or until we reach our daily food supply limit, whichever comes first.

Full Gospel Church @ 439 Main Street Every 2nd and 4th Saturday of each month. 12pm-2pm

Massasoit @ 1 Massasoit Blvd. Student Center (SC136) Monday - Thursday 9am-3pm

The Salvation Army @ 216 Centre Street Friday 12-1pm

This cooperative BAHN program has been made possible by Beth Israel Lahev Health